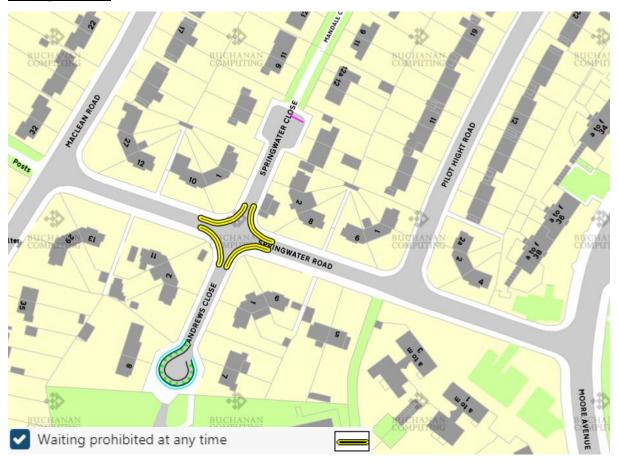

## 5. Holdenhurst Road,

Remove on-street parking outside Tesco Express

## **Existing TRO Plan**