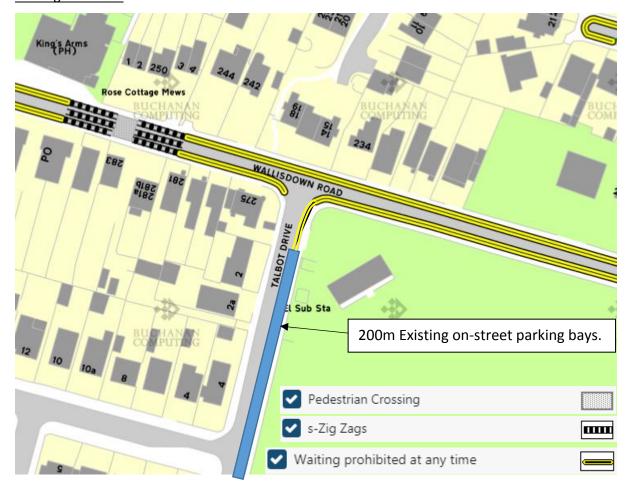

#### 2. Talbot Drive

#### **Existing TRO Plans**

## **Proposed Plan**

To Shorten parking by 3m to enable the installation of pedestrian/cycle buildout for safe access to Talbot Drive from new shared facility along Wallisdown Road