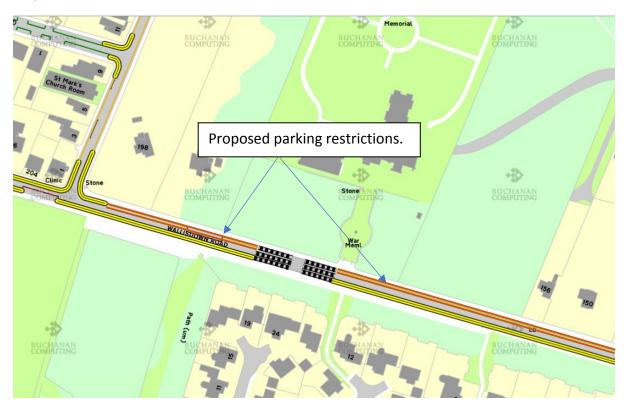

## 1. Wallisdown Road

## **Existing TRO Plans**







#### 2. Talbot Drive

#### **Existing TRO Plans**



## **Proposed Plan**

To Shorten parking by 3m to enable the installation of pedestrian/cycle buildout for safe access to Talbot Drive from new shared facility along Wallisdown Road



## 3. St Stephens Road

#### **Existing TRO Plan**





## 4. Wellington Road

### **Existing TRO Plan**



#### **Proposed Plan**

Removal of parking and installation of double yellows opposite side to Staples



## 5. Holdenhurst Road,

Remove on-street parking outside Tesco Express

## **Existing TRO Plan**





# 6. Heathlands Primary

Existing double yellow lines to remain and crossroads to be raised.

# **Existing TRO Plan**





## 7. St Georges Avenue

New contraflow to be added, double yellow lines to be extended

#### **Existing TRO Plan**