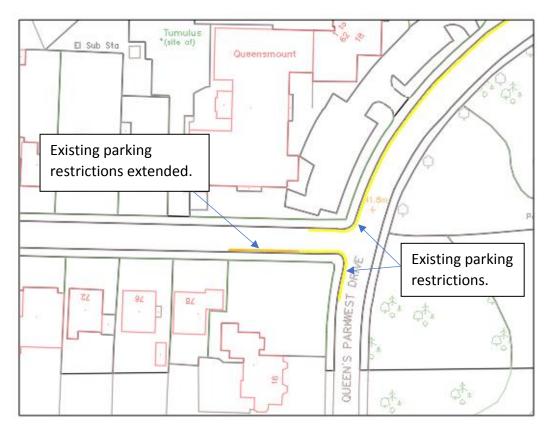

## 7. St Georges Avenue

New contraflow to be added, double yellow lines to be extended

#### **Existing TRO Plan**