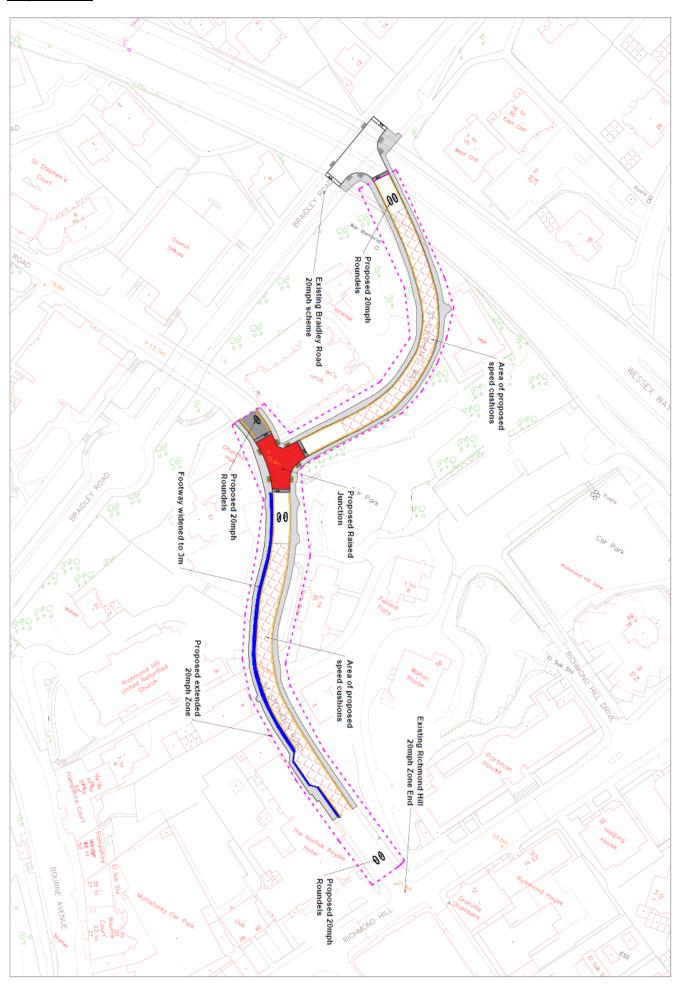

## 1. Wallisdown Road

## **Existing TRO Plans**







#### 2. Talbot Drive

#### **Existing TRO Plans**



## **Proposed Plan**

To Shorten parking by 3m to enable the installation of pedestrian/cycle buildout for safe access to Talbot Drive from new shared facility along Wallisdown Road



## 3. St Stephens Road

#### **Existing TRO Plan**





## 4. Wellington Road

### **Existing TRO Plan**



#### **Proposed Plan**

Removal of parking and installation of double yellows opposite side to Staples



## 5. Holdenhurst Road,

Remove on-street parking outside Tesco Express

## **Existing TRO Plan**





# 6. Heathlands Primary

Existing double yellow lines to remain and crossroads to be raised.

# **Existing TRO Plan**





## 7. St Georges Avenue

New contraflow to be added, double yellow lines to be extended

#### **Existing TRO Plan**