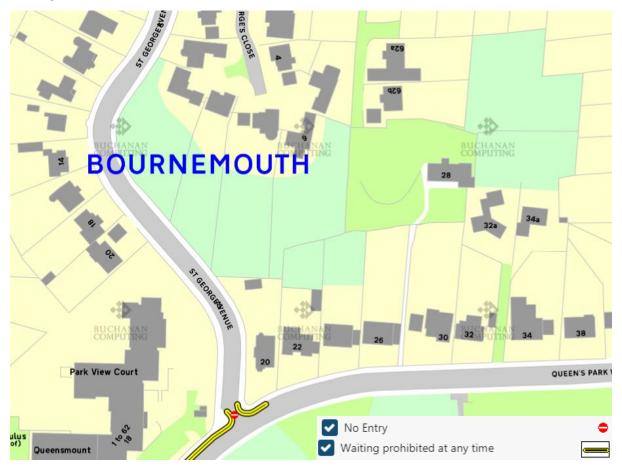

## 7. St Georges Avenue

New contraflow to be added, double yellow lines to be extended

#### **Existing TRO Plan**