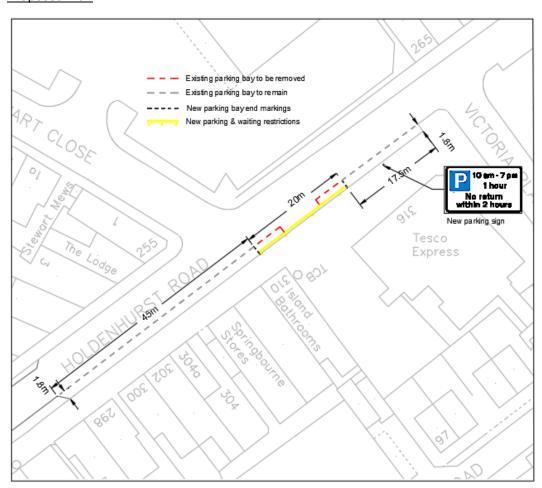

## 5. Holdenhurst Road,

Remove on-street parking outside Tesco Express

## **Existing TRO Plan**