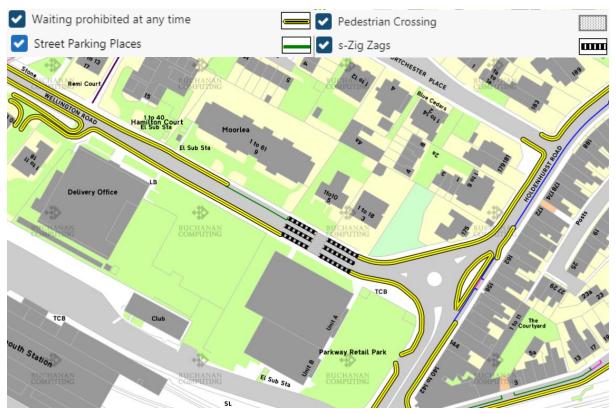

## 4. Wellington Road

### **Existing TRO Plan**

#### **Proposed Plan**

Removal of parking and installation of double yellows opposite side to Staples