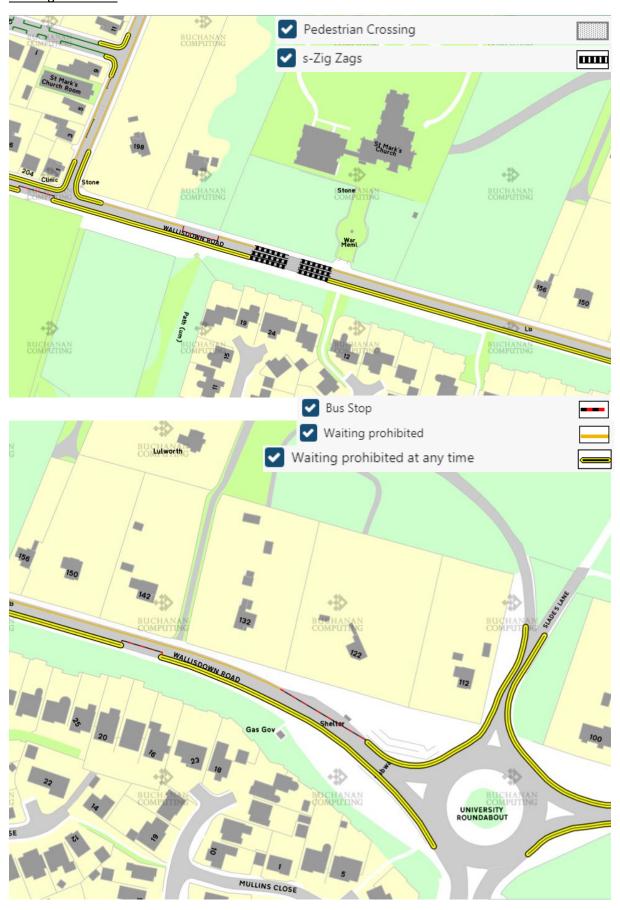

## 1. Wallisdown Road

## **Existing TRO Plans**







#### 2. Talbot Drive

#### **Existing TRO Plans**



## **Proposed Plan**

To Shorten parking by 3m to enable the installation of pedestrian/cycle buildout for safe access to Talbot Drive from new shared facility along Wallisdown Road



## 3. St Stephens Road

#### **Existing TRO Plan**





## 4. Wellington Road

### **Existing TRO Plan**



#### **Proposed Plan**

Removal of parking and installation of double yellows opposite side to Staples



## 5. Holdenhurst Road,

Remove on-street parking outside Tesco Express

## **Existing TRO Plan**





# 6. Heathlands Primary

Existing double yellow lines to remain and crossroads to be raised.

# **Existing TRO Plan**





## 7. St Georges Avenue

New contraflow to be added, double yellow lines to be extended

#### **Existing TRO Plan**