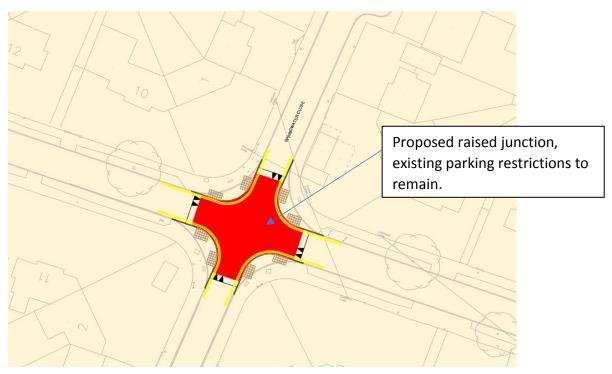

# 6. Heathlands Primary

Existing double yellow lines to remain and crossroads to be raised.

# **Existing TRO Plan**