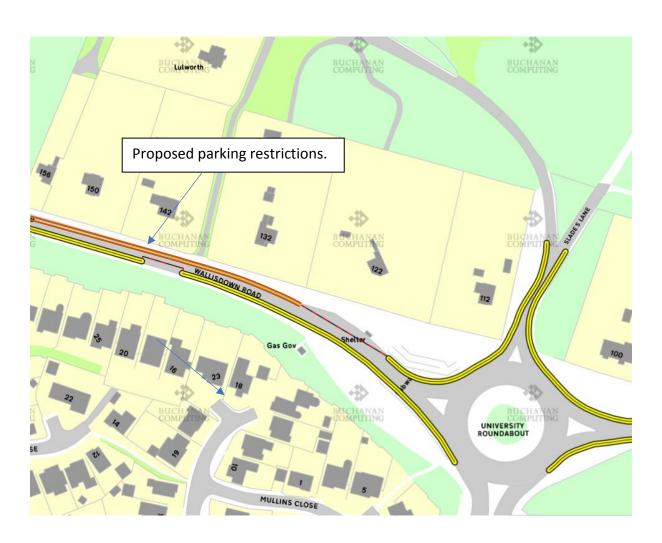

## 1. Wallisdown Road

## **Existing TRO Plans**







#### 2. Talbot Drive

#### **Existing TRO Plans**



## **Proposed Plan**

To Shorten parking by 3m to enable the installation of pedestrian/cycle buildout for safe access to Talbot Drive from new shared facility along Wallisdown Road



## 3. St Stephens Road

#### **Existing TRO Plan**





## 4. Wellington Road

### **Existing TRO Plan**



#### **Proposed Plan**

Removal of parking and installation of double yellows opposite side to Staples



## 5. Holdenhurst Road,

Remove on-street parking outside Tesco Express

## **Existing TRO Plan**





# 6. Heathlands Primary

Existing double yellow lines to remain and crossroads to be raised.

# **Existing TRO Plan**





## 7. St Georges Avenue

New contraflow to be added, double yellow lines to be extended

#### **Existing TRO Plan**