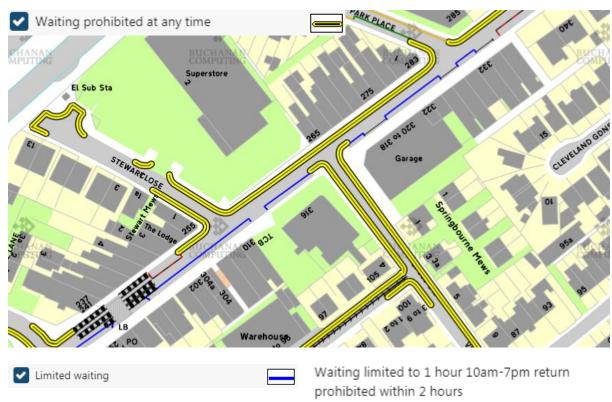

## 5. Holdenhurst Road,

Remove on-street parking outside Tesco Express

## **Existing TRO Plan**