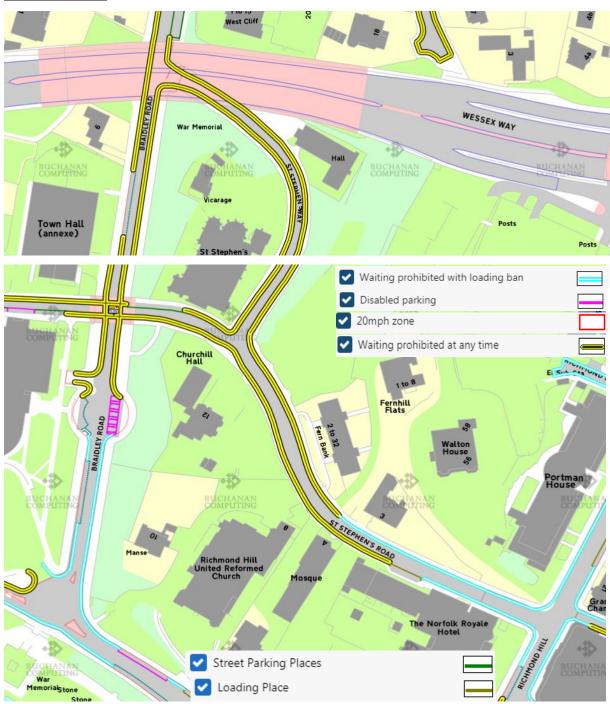

## 1. Wallisdown Road

## **Existing TRO Plans**







#### 2. Talbot Drive

#### **Existing TRO Plans**



## **Proposed Plan**

To Shorten parking by 3m to enable the installation of pedestrian/cycle buildout for safe access to Talbot Drive from new shared facility along Wallisdown Road



## 3. St Stephens Road

#### **Existing TRO Plan**





## 4. Wellington Road

### **Existing TRO Plan**



#### **Proposed Plan**

Removal of parking and installation of double yellows opposite side to Staples



## 5. Holdenhurst Road,

Remove on-street parking outside Tesco Express

## **Existing TRO Plan**





# 6. Heathlands Primary

Existing double yellow lines to remain and crossroads to be raised.

# **Existing TRO Plan**





## 7. St Georges Avenue

New contraflow to be added, double yellow lines to be extended

#### **Existing TRO Plan**