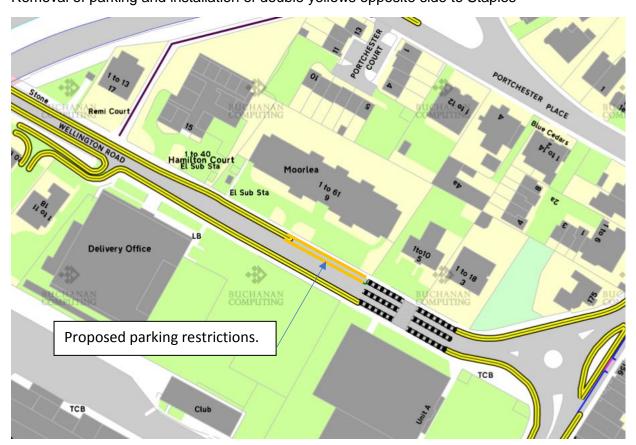

## 4. Wellington Road

### **Existing TRO Plan**

#### **Proposed Plan**

Removal of parking and installation of double yellows opposite side to Staples