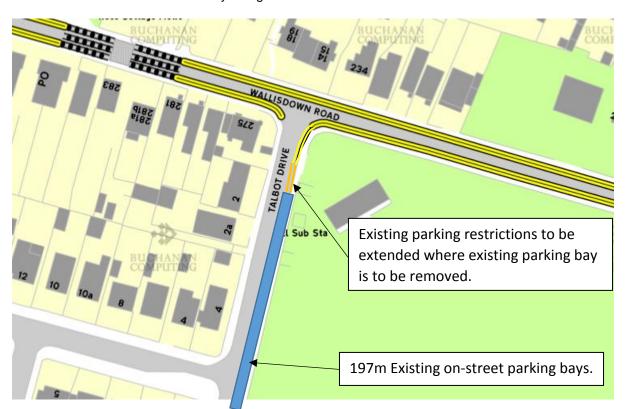

#### 2. Talbot Drive

#### **Existing TRO Plans**

## **Proposed Plan**

To Shorten parking by 3m to enable the installation of pedestrian/cycle buildout for safe access to Talbot Drive from new shared facility along Wallisdown Road